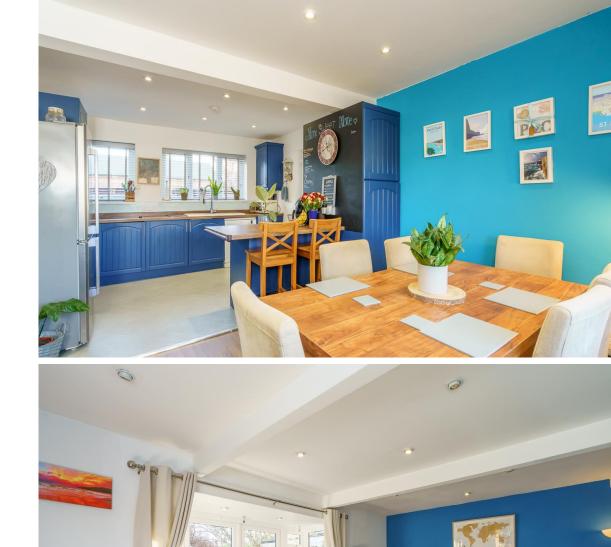

## 48 Roundle Avenue, Felpham, Bognor Regis, West Sussex PO22 8LJ

- Extended & Renovated Detached House
- 3 Double Bedrooms
- Principle Bedroom With Ensuite
- Further Family Bathroom

- Downstairs WC
- Kitchen Diner
- Dual Aspect Lounge
- Garage & Triple Width Driveway
- Utility Room

Situated on the prestigious Roundle private estate around 1.2km from Felpham Beach, is this vastly improved detached house. The property boasts 3 double bedrooms (luxurious principle bedroom with ensuite) 2 bathrooms, downstairs WC, Dual aspect Kitchen Diner, Dual aspect Lounge, utility room and garage. Outside there is a triple width driveway to the front and 2 enclosed gardens (one to each side of the property). An internal viewing is essential to appreciate all the property has to offer.