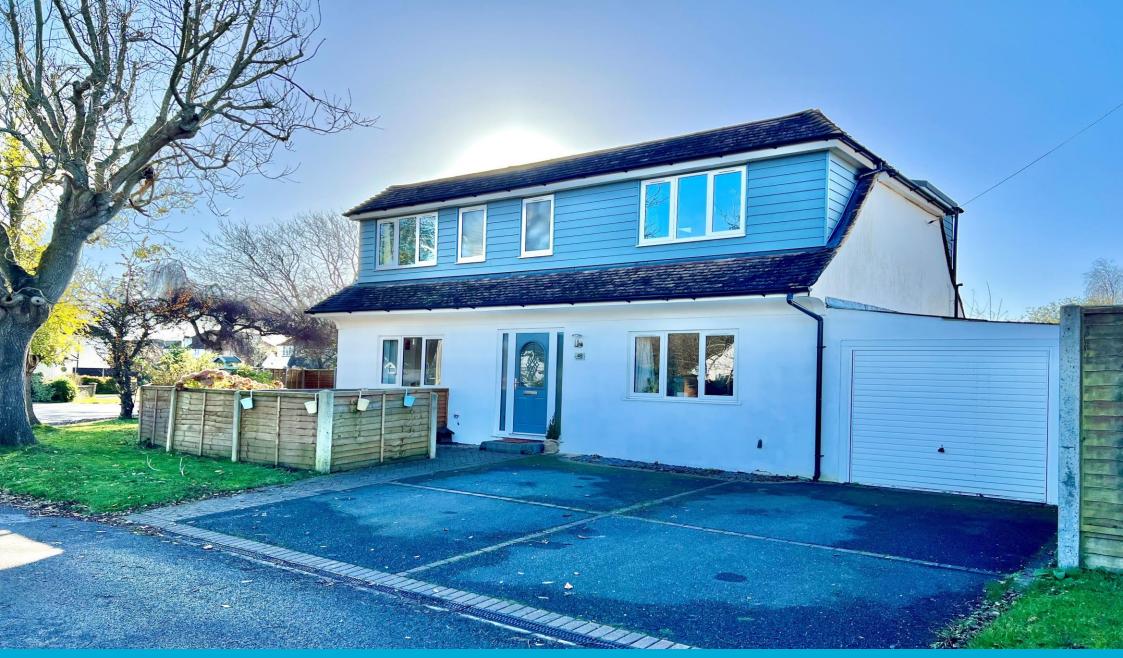

## Bell & Blake

48 Roundle Avenue, Felpham, Bognor Regis, West Sussex PO22 8LJ Asking Price £525,000

## 48 Roundle Avenue, Felpham, Bognor Regis, West Sussex PO22 8LJ

- Extended & Renovated Detached House
- 3 Double Bedrooms
- Principle Bedroom With Ensuite
- Further Family Bathroom

- Downstairs WC
- Kitchen Diner
- Dual Aspect Lounge
- Garage & Triple Width Driveway
- Utility Room

Situated on the prestigious Roundle private estate around 1.2km from Felpham Beach, is this vastly improved detached house. The property boasts 3 double bedrooms (luxurious principle bedroom with ensuite) 2 bathrooms, downstairs WC, Dual aspect Kitchen Diner, Dual aspect Lounge, utility room and garage. Outside there is a triple width driveway to the front and 2 enclosed gardens (one to each side of the property). An internal viewing is essential to appreciate all the property has to offer.