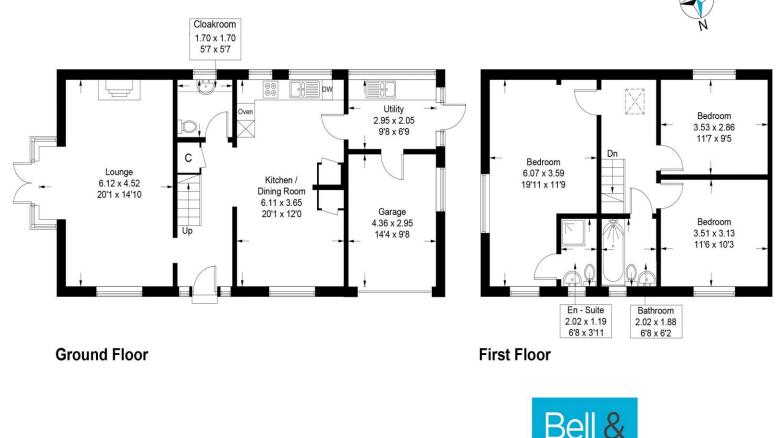

## **Roundle Avenue**

Approximate Gross Internal Area Ground Floor = 79.6 sq m / 857 sq ft (Including Garage) First Floor = 57.0 sq m / 613 sq ft Total = 136.6 sq m / 1470 sq ft

Whilst every attempt has been made to ensure the accuracy of the floor plan contained here, measurements of door, window, rooms and any other items are approximate and no responsibility is taken for any error, omission, or mis-statement. This plan is for illustrative purpose only and should be used as such by any prospective purchaser or tenant. The services, systems and appliances shown have not been tested and no guarantee as to their operability or efficiency can be given. SussexPropertyPhotographer.co.uk